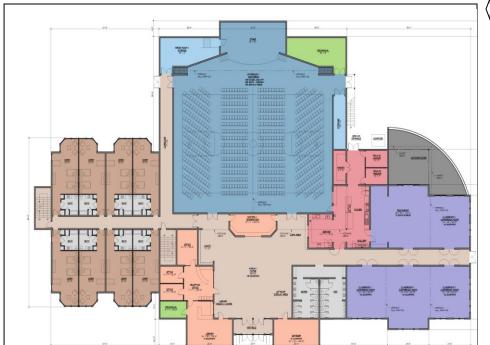

## The Main Level

- \* 8,039 SF Gymnasium-Auditorium
  636 seats -assembly
  482 seats & tables
- \* Atrium/Foyer for 195 occupants
- \* 4 Classrooms/Conference Rooms 42 to 54 occupants per room
- \* Restaurant w/ Outdoor Dining 72 seats & tables Inside
- \* Full-Service Kitchen
- \* Restrooms
- \* Café-Wait Area
- \* Bookstore & Gift Shop
- \* Library & Reading Center
- \* Hostess/Information Desk
- \* 4 Offices/ Work Spaces
- \* 8 2 to 4-Bed Dorm Units -541 SF

## The Second Level

- \* Observation Mezzanine w/ Art Gallery
- \* 4 Penthouse Units 485 SF to 878 SF
- \* Interior Common Lounge w/ Fireplace, 870 SF
- \* Exterior Common Deck w/ Swim-Spa, 780 SF
- \* For Private Parties or Small Group Gatherings

## ہے۔ The Basement Level

 \* 8 Fully Furnished Condo Units for Extended Stays
 541 SF each unit w/ Complete Kitchen & Bay Window Area

 $\widehat{igsiangle}$  The Site: On 23 acres of wooded hill with Existing 14 Duplex Cottages, 1 Victorian Manor, and 1 Rustic Lodge