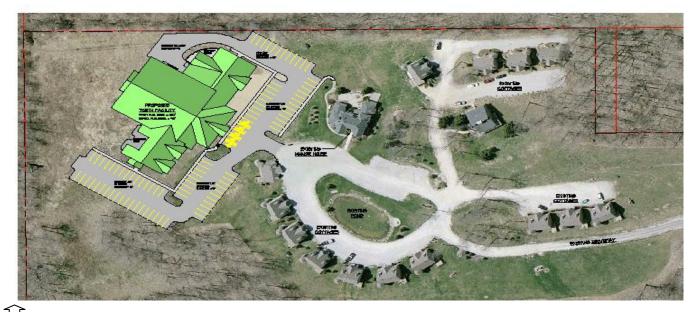

## ہے۔ The Basement Level

 \* 8 Fully Furnished Condo Units for Extended Stays
 541 SF each unit w/ Complete Kitchen & Bay Window Area

 $\widehat{igsiangle}$  The Site: On 23 acres of wooded hill with Existing 14 Duplex Cottages, 1 Victorian Manor, and 1 Rustic Lodge